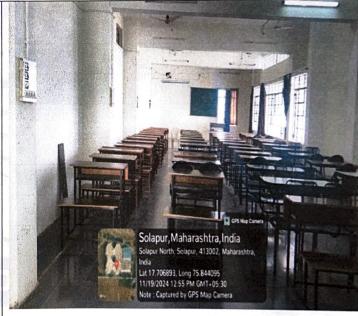

# PANDIT DEENDAYAL UPADHYAY DENTAL COLLEGE

Recognized by Dental Council of India, New Delhi and Affiliated by M.U.H.S Nashik 19/1, Kegaon, Solapur - 413255

# **CAMPUS FACILITIES**

llege.co.in

#### COLLEGE BUILDING











#### **♣ COLLEGE ACCOMMODATIONS**

**Boys hostel** 



Staff quarters



Girls hostel









Interiors of boys hostel



PRINCIPAL
P.D.U. Dental College, Solapur.

## **Interiors of Girls hostel**







#### **LANTEEN**





**Seating area** 

**Cooking area** 



Regular meal



**Feast meal** 



#### PLACES OF WORSHIP



**Datta** mandir



Musalla

#### PARKING AREA



Direction board parking



2- wheeler parking



4-wheeler







## PRINCIPAL'S CABIN

#### COLLEGE OFFICE



**Entrance** 



Main desks





#### CLASSROOMS



Lecture hall 1



Lecture hall 2







Lecture hall 4

Lecture hall 3

#### PRECLINICAL AND CLINICAL DEPARTMENTS







P.D.U. Dental College, Solapur.





**Casting lab** 



Tissue processing lab







**Physiology lab** 



P.D.U. Dental College, Solapur.



Pharmacology lab



**Oral Pathology lab** 



**Biochemistry lab** 



Microbiology lab





**Department of Endodontics** 



**Department of Prosthodontics** 



**Department of Periodontics** 



**Department of Pedodontics** 



**Department of oral Medicine and Radiology** 



**Department of oral surgery** 





**Department of orthodontics** 



**Department of Public Health Dentistry** 

# MUSEUM (DEPARTMENT-WISE)





**Pathology** 





**Oral Pathology** 



**Public Health Dentistry** 



**Oral Surgery** 



**Orthodontics** 



**