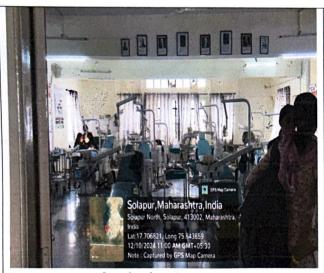

#### PRECLINICAL AND CLINICAL DEPARTMENTS

P.D.U. Dental College, Solapur.

**Casting lab** 

Tissue processing lab

**Physiology lab** 

P.D.U. Dental College, Solapur.

Pharmacology lab

**Oral Pathology lab** 

**Biochemistry lab** 

Microbiology lab

**Department of Endodontics** 

**Department of Prosthodontics** 

**Department of Periodontics** 

**Department of Pedodontics** 

**Department of oral Medicine and Radiology** 

**Department of oral surgery** 

**Department of orthodontics** 

**Department of Public Health Dentistry** 