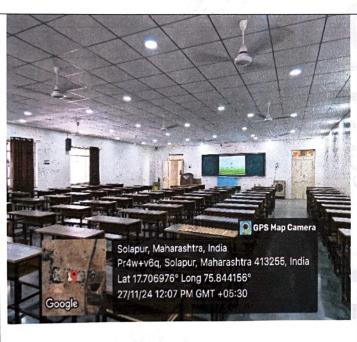

# PANDIT DEENDAYAL UPADHYAY DENTAL COLLEGE

Recognized by Dental Council of India, New Delhi and Affiliated by M.U.H.S Nashik 19/1, Kegaon, Solapur - 413255

# **CAMPUS FACILITIES**

llege.co.in

#### COLLEGE BUILDING











#### **♣ COLLEGE ACCOMMODATIONS**

**Boys hostel** 



Staff quarters



Girls hostel









Interiors of boys hostel



PRINCIPAL
P.D.U. Dental College, Solapur.

## **Interiors of Girls hostel**







#### **LANTEEN**





**Seating area** 

**Cooking area** 



Regular meal



**Feast meal** 



#### PLACES OF WORSHIP



**Datta** mandir



Musalla

#### PARKING AREA



Direction board parking



2- wheeler parking



4-wheeler







## PRINCIPAL'S CABIN

#### COLLEGE OFFICE



**Entrance** 



Main desks





#### CLASSROOMS



Lecture hall 1



Lecture hall 2







Lecture hall 4

Lecture hall 3

#### PRECLINICAL AND CLINICAL DEPARTMENTS







P.D.U. Dental College, Solapur.





**Casting lab** 



Tissue processing lab







**Physiology lab** 



P.D.U. Dental College, Solapur.



Pharmacology lab



**Oral Pathology lab** 



**Biochemistry lab** 



Microbiology lab





**Department of Endodontics** 



**Department of Prosthodontics** 



**Department of Periodontics** 



**Department of Pedodontics** 



**Department of oral Medicine and Radiology** 



**Department of oral surgery** 





**Department of orthodontics** 



**Department of Public Health Dentistry** 

# MUSEUM (DEPARTMENT-WISE)





**Pathology** 





**Oral Pathology** 



**Public Health Dentistry** 



**Oral Surgery** 



**Ort