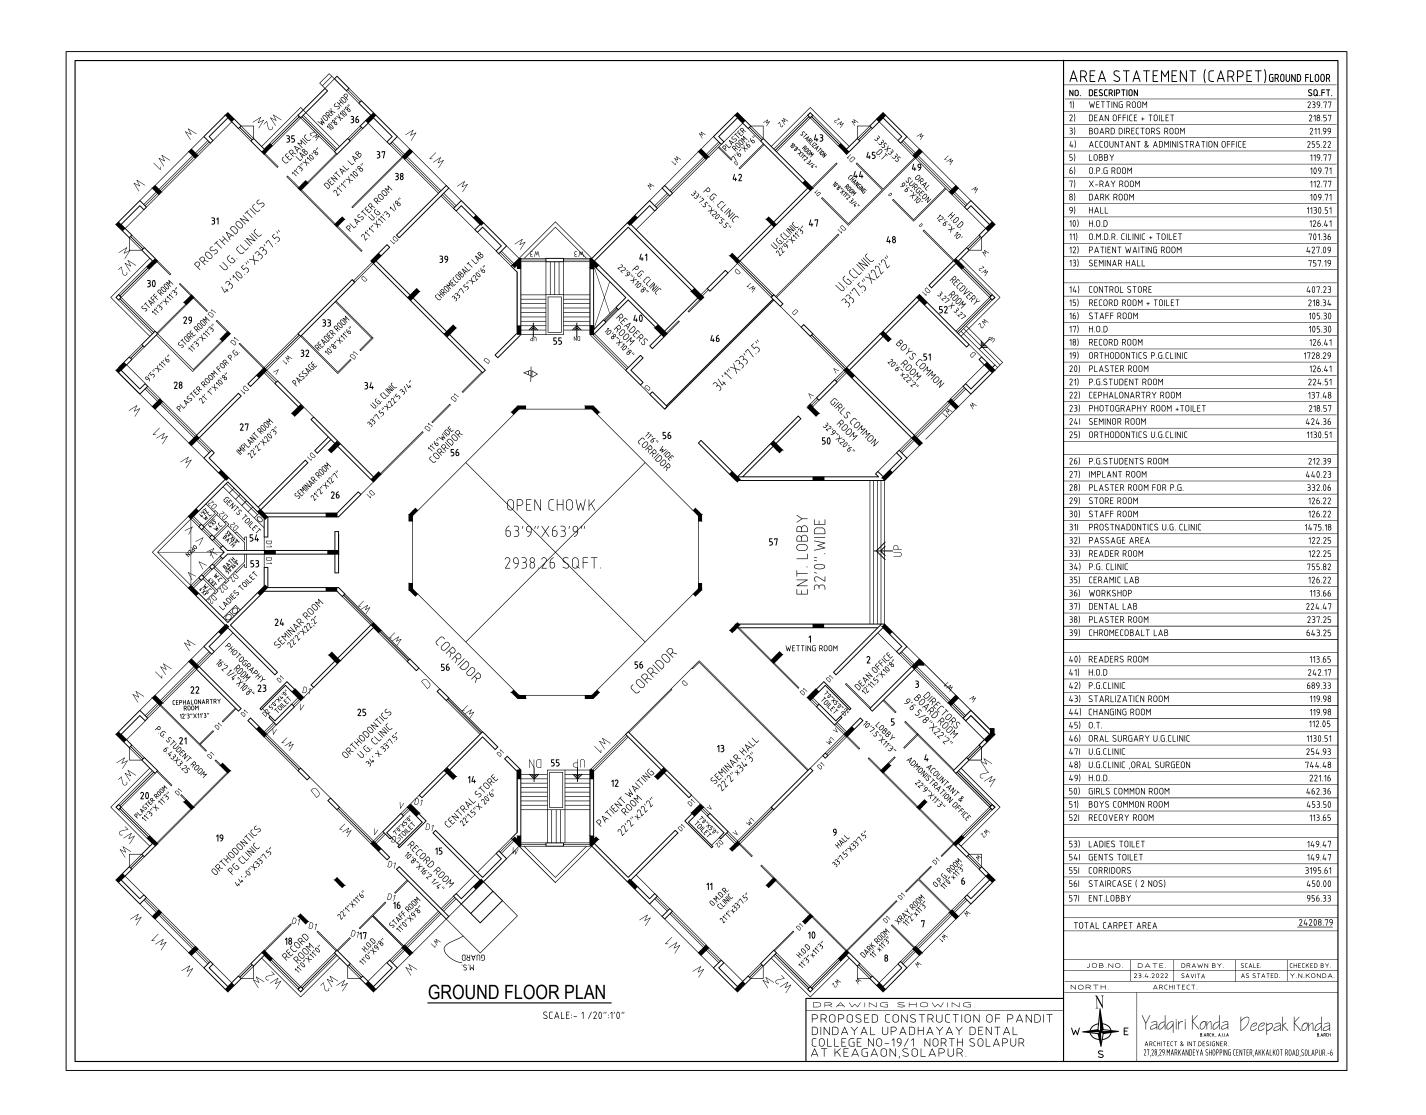

# PANDIT DEENDAYAL UPADHYAY DENTAL COLLEGE

Recognized by Dental Council of India, New Delhi and Affiliated by M.U.H.S Nashik 19/1, Kegaon, Solapur - 413255

# **CAMPUS FACILITIES**

llege.co.in

#### COLLEGE BUILDING











#### **♣ COLLEGE ACCOMMODATIONS**

**Boys hostel** 



Staff quarters



Girls hostel









Interiors of boys hostel



PRINCIPAL
P.D.U. Dental College, Solapur.

## **Interiors of Girls hostel**







#### **LANTEEN**





**Seating area** 

**Cooking area** 



Regular meal



**Feast meal** 



#### PLACES OF WORSHIP



**Datta** mandir



Musalla

#### PARKING AREA



Direction board parking



2- wheeler parking



4-wheeler







## PRINCIPAL'S CABIN

#### COLLEGE OFFICE



**Entrance** 



Main desks





#### CLASSROOMS



Lecture hall 1



Lec