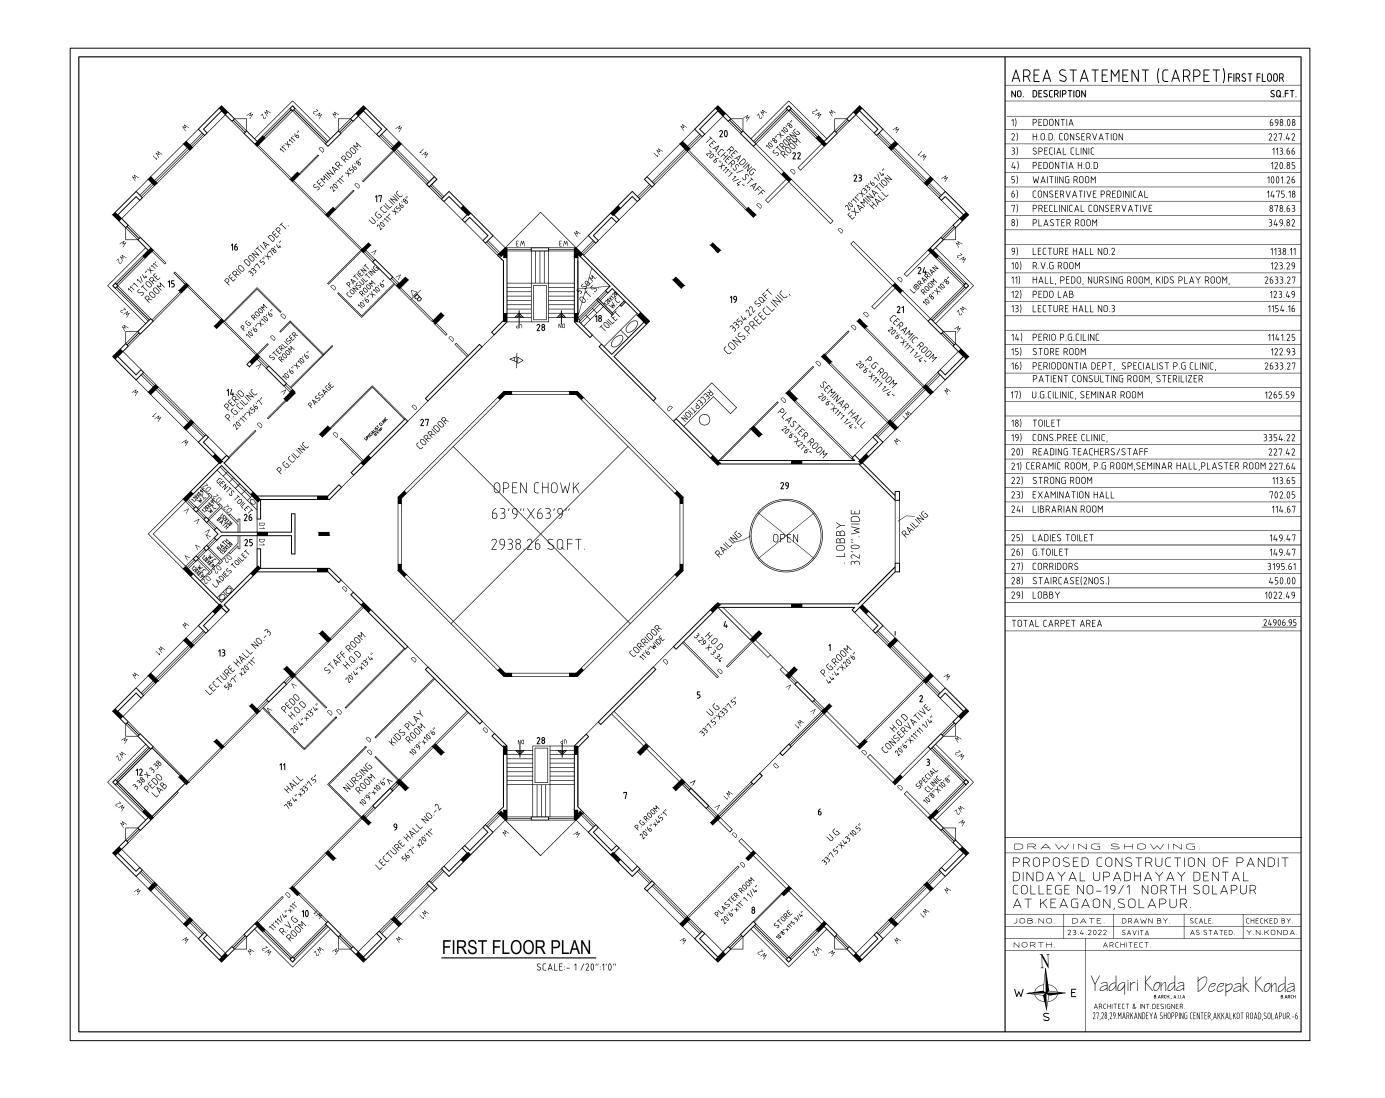

# PANDIT DEENDAYAL UPADHYAY DENTAL COLLEGE

Recognized by Dental Council of India, New Delhi and Affiliated by M.U.H.S Nashik 19/1, Kegaon, Solapur - 413255

# **CAMPUS FACILITIES**

llege.co.in

#### COLLEGE BUILDING











#### **♣ COLLEGE ACCOMMODATIONS**

**Boys hostel** 



Staff quarters



Girls hostel









Interiors of boys hostel



PRINCIPAL
P.D.U. Dental College, Solapur.

## **Interiors of Girls hostel**







#### **LANTEEN**





**Seating area** 

**Cooking area** 



Regular meal



**Feast meal** 



#### PLACES OF WORSHIP



**Datta** mandir



Musalla

#### PARKING AREA



Direction board parking



2- wheeler parking



4-wheeler







## PRINCIPAL'S CABIN

#### COLLEGE OFFICE



**Entrance** 



Main desks





#### CLASSROOMS



Lecture hall 1



Lectu