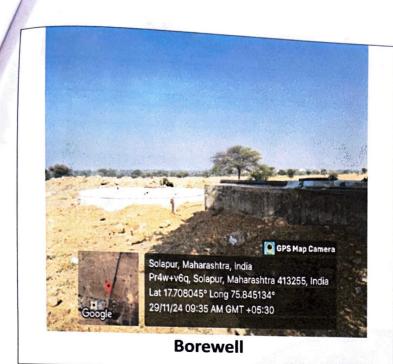

# OTHER AMENITIES GPS Map Camera Solapur, Maharashtra, India Pr4w+v6q, Solapur, Maharashtra 413255, India Lat 17.706813° Long 75.843035°

Solar panels

29/11/24 03:30 PM GMT +05:30

Generator

Water purification plant