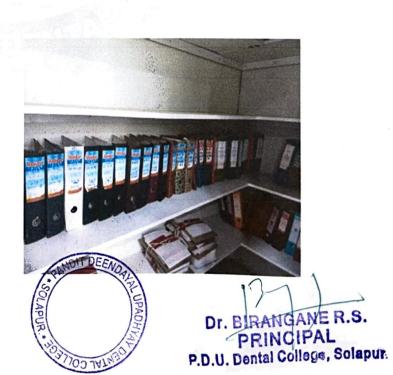

# CENTRAL STORE

**Entrance** 

Xerox/scanner/ printer

Storage racks

MEDICAL CUM GENERAL STORE

Dr. BIRANGANE R.S.
PRINCIPAL
P.D.U. Dental College, Solapur.