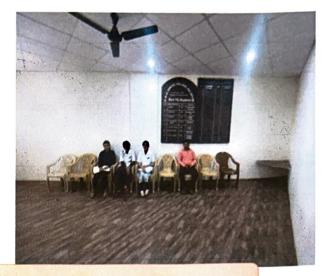

# PANDIT DEENDAYAL UPADHYAY DENTAL COLLEGE

Recognized by Dental Council of India, New Delhi and Affiliated by M.U.H.S Nashik 19/1, Kegaon, Solapur - 413255

# **CAMPUS FACILITIES**

llege.co.in

#### COLLEGE BUILDING











#### **♣ COLLEGE ACCOMMODATIONS**

**Boys hostel** 



Staff quarters



Girls hostel









Interiors of boys hostel



PRINCIPAL
P.D.U. Dental College, Solapur.

## **Interiors of Girls hostel**







#### **LANTEEN**





**Seating area** 

**Cooking area** 



Regular meal



**Feast meal** 



#### PLACES OF WORSHIP



**Datta** mandir



Musalla

#### PARKING AREA



Direction board parking



2- wheeler parking



4-wheeler







## PRINCIPAL'S CABIN

#### COLLEGE OFFICE



**Entrance** 



Main desks





#### CLASSROOMS



Lecture hall 1



Lecture hall 2







Lecture hall 4

Lecture hall 3

#### PRECLINICAL AND CLINICAL DEPARTMENTS







P.D.U. Dental College, Solapur.





**Casting lab** 



Tissue processing lab







**Physiology lab** 



P.D.U. Dental College, Solapur.



Pharmacology lab



**Oral Pathology lab** 



**Biochemistry lab** 



Microbiology lab





**Department of Endodontics** 



**Department of Prosthodontics** 



**Department of Periodontics** 



**Department of Pedodontics** 



**Department of oral Medicine and Radiology** 



**Department of oral surgery** 





**Department of orthodontics** 



**Department of Public Health Dentistry** 

# MUSEUM (DEPARTMENT-WISE)





**Pa