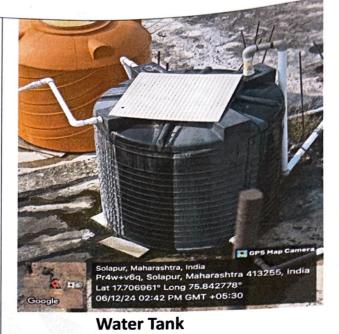

# OTHER AMENITIES GPS Map Camera Solapur, Maharashtra, India Pr4w+v6q, Solapur, Maharashtra 413255, India Lat 17.706813° Long 75.843035°

Solar panels

29/11/24 03:30 PM GMT +05:30

Generator

Water purification plant