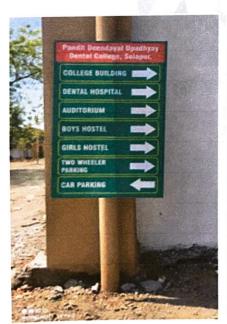

# PANDIT DEENDAYAL UPADHYAY DENTAL COLLEGE

Recognized by Dental Council of India, New Delhi and Affiliated by M.U.H.S Nashik 19/1, Kegaon, Solapur - 413255

# **CAMPUS FACILITIES**

llege.co.in

#### COLLEGE BUILDING











#### **♣ COLLEGE ACCOMMODATIONS**

**Boys hostel** 



Staff quarters



Girls hostel









Interiors of boys hostel



PRINCIPAL
P.D.U. Dental College, Solapur.

## **Interiors of Girls hostel**







#### **LANTEEN**





**Seating area** 

**Cooking area** 



Regular meal



**Feast meal** 



#### PLACES OF WORSHIP



**Datta** mandir



Musalla

#### PARKING AREA



Direction board parking



2- wheeler parking



4-wheeler







## PRINCIPAL'S CABIN

#### COLLEGE OFFICE



**Entrance** 



Main desks





#### CLASSROOMS



Lecture hall 1



Lecture hall 2







Lecture hall 4

Lecture hall 3

#### PRECLINICAL AND CLINICAL DEPARTMENTS







P.D.U. Dental College, Solapur.





**Casting lab** 



Tissue processing lab







**Physiology lab** 



P.D.U. Dental College, Solapur.



Pharmacology lab



**Oral Pathology lab** 



**Biochemistry lab** 



Microbiology lab





**Department of Endodontics** 



**Department of Prosthodontics** 



**Department of Periodontics** 



**Department of Pedodontics** 



**Department of oral Medicine and Radiology** 



**Department of oral surgery** 





**Department of orthodontics** 



**Department o