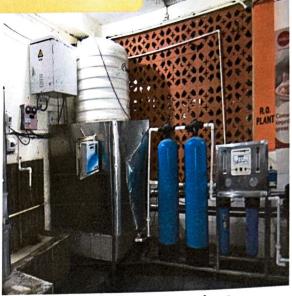

# OTHER AMENITIES GPS Map Camera Solapur, Maharashtra, India Pr4w+v6q, Solapur, Maharashtra 413255, India Lat 17.706813° Long 75.843035°

Solar panels

29/11/24 03:30 PM GMT +05:30

Generator

Water purification plant

Fire extinguisher

Sewage treatment plan