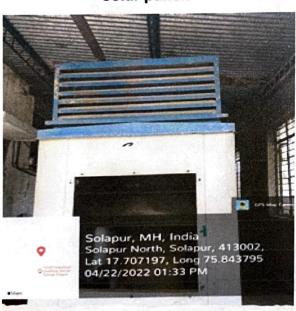

# OTHER AMENITIES GPS Map Camera Solapur, Maharashtra, India Pr4w+v6q, Solapur, Maharashtra 413255, India Lat 17.706813° Long 75.843035°

Solar panels

29/11/24 03:30 PM GMT +05:30

Generator

Water purification plant

Fire extinguisher

Sewage treatment plan