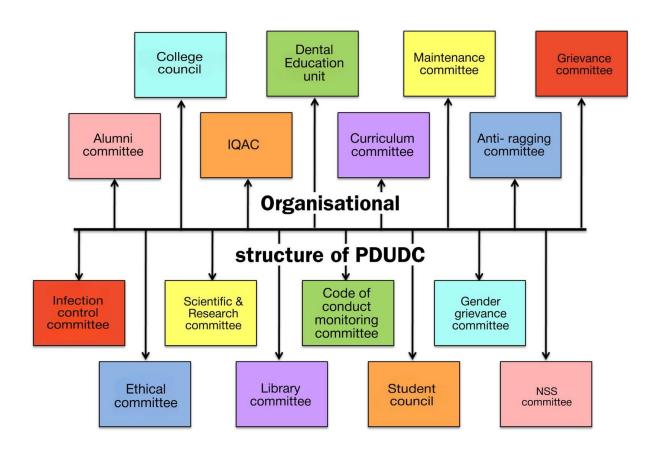

#### STRATEGY DEVELOPMENT AND DEPLOYMENT

The college has a well defined organisational structure in administrative and academic decision making processes.

The institute has established various functional committees for smooth functioning of different tasks. Regular scheduled meetings of the various committees are held and decisions are taken in the same.

- A. Administration is looked after by The College Council, IQAC, Admission, Infection control, Purchase, Library and Maintenance committees.
- B. Teaching and learning by the Curriculum, Dean and the Code of conduct monitoring committees.
- C. Student Welfare by the Student welfare, Alumni, Mentorship, Student Grievance Re- dressal Gender Equity, Anti Ragging, Sports and NSS committees.
- D. Research and Development by the Scientific and Research, the PG and by the Institutional Ethical Committees.
- E. Community Outreach activities by the Dept of Public Health Dentistry in coordination with the Smt. Mallawabai Valhalla Charitable Trust and the newly established wing of the NSS.