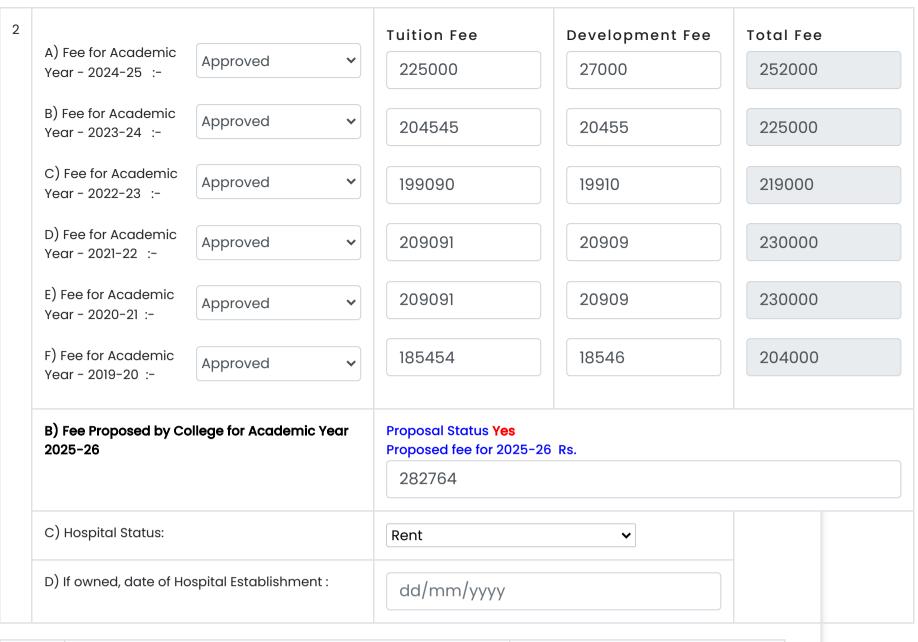

| 4.2.2.1 | Actual Bank Interest on Working Capital Loan Amount Claimed (0) or Total interest allowable limited to 2% of 4.2.2 (1664955) whichever is lower-                                                                                                                                                                                                                                                                                                        | 0 0            |        |  |
|---------|---------------------------------------------------------------------------------------------------------------------------------------------------------------------------------------------------------------------------------------------------------------------------------------------------------------------------------------------------------------------------------------------------------------------------------------------------------|----------------|--------|--|
| 4.2.2.2 | Total 4.2.2 + 4.2.2.1                                                                                                                                                                                                                                                                                                                                                                                                                                   | 83247758 20811 |        |  |
| 4.2.3   | 10% of 4.2.2.2 for increase in cost for 2023-24                                                                                                                                                                                                                                                                                                                                                                                                         | 8324776 2081   |        |  |
| 4.2.3.1 | Equalization Factor - Duration of Course 4 Years - 4.59% of 4.2.2                                                                                                                                                                                                                                                                                                                                                                                       | 3821072        | 9553   |  |
| 4.2.4   | Hospital deficit <u>Click here for Detailed break-up</u> (Last updated on - 26/11/2024 12:45 PM)                                                                                                                                                                                                                                                                                                                                                        | 0              |        |  |
| 4.3     | Usage charge for building Rs. 10750 per student for total sanctioned intake 1. Usage Charges: 10000 2. Additional Usage Charges: 750 3. For New Colleg Additional: 0 4. Land/Building alloted by Gov. or Public Body: N                                                                                                                                                                                                                                 | 4300000        | 10750  |  |
| 4.4     | Depreciation on other assets at approved rates <u>Click here for Detailed break-up</u> (Last updated on - 26/11/2024 12:46 PM)                                                                                                                                                                                                                                                                                                                          | 1746323        | 4366   |  |
| 4.5     | Total of (4.2.2.2 to 4.4)                                                                                                                                                                                                                                                                                                                                                                                                                               | 101439929      | 253600 |  |
| 4.6     | Sanctioned strength in the course run in Academic Year 2023-24 (No.) (This is to exclude the Tuition Waiver Scheme (TWS) students)  Click here for Detailed break-up (Last updated on - 04/11/2024 11:10 AM)                                                                                                                                                                                                                                            |                | 400    |  |
| 4.7     | Actual strength in the course run in Academic Year 2023-24 (No.) (Merit Quota+DSY+Management/ Institutional+NRI+EWS+Transfer)=(265+0+51+0+48+0) (Excluding TFWS, J&K, and Repeaters)                                                                                                                                                                                                                                                                    |                | 364    |  |
| 4.8     | Controlling strength (No.)(Higher of 4.6 & 4.7)                                                                                                                                                                                                                                                                                                                                                                                                         |                | 400    |  |
| 4.9     | Per Student Fee (4.5/4.8)                                                                                                                                                                                                                                                                                                                                                                                                                               |                | 253600 |  |
| 4.9.1   | Total Tuition Fee (4.9 + 0 Vacancy Allowance) (0% increase due to less admissions if any)                                                                                                                                                                                                                                                                                                                                                               |                | 253600 |  |
| 4.10    | Development fee (10% of 4.9.1)                                                                                                                                                                                                                                                                                                                                                                                                                          |                | 25360  |  |
| 4.10.1  | Total fee (4.9.1 + 4.10)                                                                                                                                                                                                                                                                                                                                                                                                                                |                | 278960 |  |
| 4.10.2  | Credit for accreditation/quality improvement etc  NAAC Grade - B(3804) / NBA Courses -0 (0%)/ NIRF within top  500 - N(0) / ICAR Grade- (0) / MCAER/ Agriculture University  Grade- (0) - Add = 3804  Ph.D Holder - 1.11% - Add = 0  Research Publications in international journals & Patents - 0.20  per faculty per year - Add = 0  Placement of students - 16% - Add = 0  Click here for Detailed break-up (Last updated on - 04/11/2024  01:56 PM) |                | 3804   |  |
| 4.10.3  | Total Development Fee (4.10 + 4.10.2-(29164)) or Limited to 15% of Tuition Fee(4.9.1- (38040)) whichever is less.                                                                                                                                                                                                                                                                                                                                       |                | 29164  |  |
| 4.10.4  | Total Fee (4.9.1 + 4.10.3)                                                                                                                                                                                                                                                                                                                                                                                                                              |                | 282764 |  |