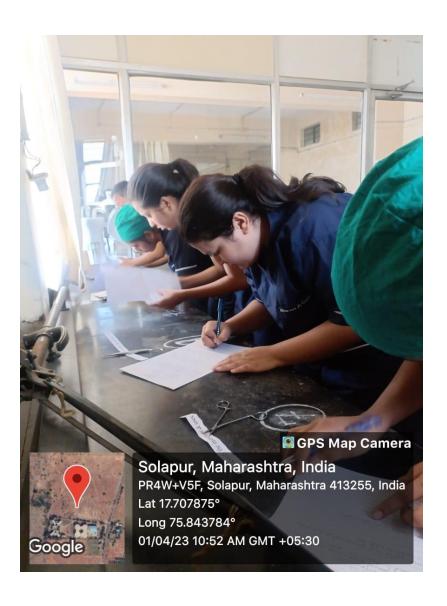

CONTINUOUS INTERNAL EXAMINATION REFORIM: As per the MUHS guidelines, the following reforms have been carried out effectively for conducting CIE:

Scheduling of Internal Examination, Seating arrangements, hall invigilators listed for every examination.

Preparing the question paper for the internal examination in the prescribed pattern.

Scrutiny of the prepared question paper is carried out by HOD to ensure quality of the Question paper.

Monitoring the attendance of the students for the Examination

Internal Assessment has to be carried out within the stipulated time.

After completion of the internal examination, the faculty evaluates the answer scripts and distribute to the students for doubt clarifications or re-correction.