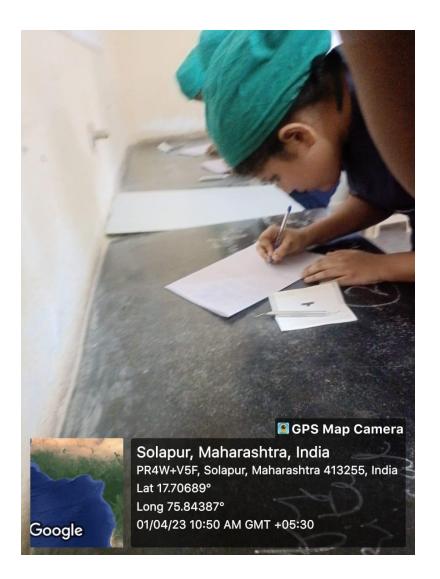

CONTINUOUS INTERNAL EXAMINATION REFORIM: As per the MUHS guidelines, the following reforms have been carried out effectively for conducting CIE:

Scheduling of Internal Examination, Seating arrangements, hall invigilators listed for every examination.

Preparing the question paper for the internal examination in the prescribed pattern.

Scrutiny of the prepared question paper is carried out by HOD to ensure quality of the Question paper.

Monitoring the attendance of the students for the Examination

Internal Assessment has to be carried out within the stipulated time.

After completion of the internal examination, the faculty evaluates the answer scripts and distribute to the students for doubt clarifications or re-correction.