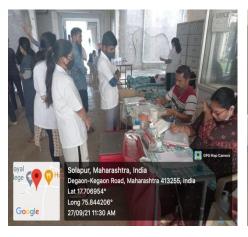

#### Diagnostic and treatment Camps conducted in 2021-22

| Sl.no | Organizing unit/collaborating agency | No of students participated | No of teachers participated |
|-------|--------------------------------------|-----------------------------|-----------------------------|
| 1.    | Damani shopping complex Solapur      | 10                          | 2                           |
| 2.    | Grampanchayat , karamba              | 9                           | 1                           |
| 3.    | Kumtha Naka Solapur                  | 4                           | 1                           |
| 4.    | Renuka Mata, Mahila Vasti Gruha,     | 5                           | 1                           |
|       | Solapur                              |                             |                             |
| 5.    | New life hospital Solapur            | 6                           | 1                           |
| 6.    | Shivswarjya                          | 4                           | 1                           |
| 7.    | Dr. Ashok Gujar college of pharmacy, | 8                           | 2                           |
|       | Solapur                              |                             |                             |
| 8.    | Shivsmarak Solapur                   | 10                          | 3                           |