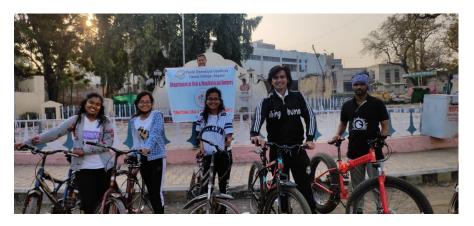

#### **CYCLOTHON**

A Cyclothon was arranged on oral and maxillofacial surgery day to create awareness on oral diseases / oral cancer and about surgery as the treatment aspect.