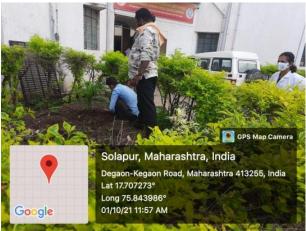

#### TREE PLANTATION

Tree plantation program includes plantation of seedlings over the area of our college primises, of plantation of shrubs and herbs in pots to be kept in the front of the department , the idea being to create a green campus.

We have also substituted bouquets of flowers with plant to honor our chief guest to promote tree plantation.