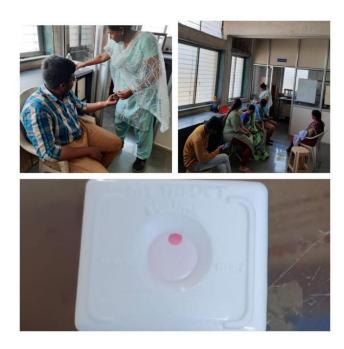

# AIDS AWARENESS PROGRAM

An AIDS awareness program is help annually for the patients of PDUDC, Were the public is enlightened on the prevention of HIV/ AIDS VIA Lectures. The lectures followed clearing the various misconceptions related to AIDS, that HIV does not spread through kissing, sharing utensils etc. The queries were answered by the speaker and the program concluded with vote of thanks by the Principal. Free HIV testing via Tridot was made available for the patients.