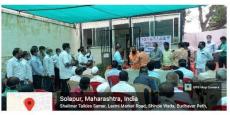

# TOBACCO CESSATION PROGRAM

A Tobacco cessation center was started in our college in the department of oral medicine and radiology, where counseling is given to patients who are chronic tobacco consumers and wish to quit. Chronic smokers are identified, counseled and are educated on (NRT) Nicotine replacement therapy to help them quit smoking.

The patients on a routine bases are educated about the ill effects of tobacco consumption and its consequences.

Students are trained to identify tobacco consumers, counsel the patients and are brief about oral cancer its clinical appearance and its variants via lectures.