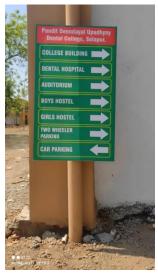

### Geotagged photos of campus

## **College building**



Front view of college building



Back view of college building



Lateral view of college building

### **College Accommodations**



Boys hostel



Staff quarters



Girls hostel

### **Interiors of boys hostel**





Room Toilet

### **Interiors of girls hostel**





Room Toilet

### Canteen



Seating area



Cooking area



Regular meal



Serving area



Feast meal

### Places of worship



Datta mandir



Musalla



Direction board

# Parking area

2- wheeler parking



4-wheeler parking

# Principal's cabin



Cabin



Waiting area

# Renovated office



Entrance



Main desks





Storage unit

# **Central store**



Entrance



Xeror/scanner/ printer



Storage racks



Medical cum general store



#### **Dental van**



Dental van & transport van



Interior



Interior

### Other amenities



Solar panels



Generator



Water purification plant



Fire extinguisher