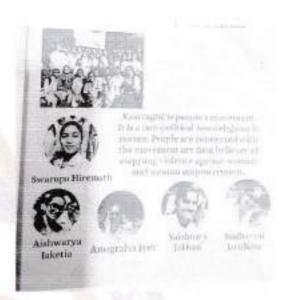

Event: Night walk (Ratragini)

On 23rd december 2019 the ratragini night walk was organized by dainik divya marathi. The students and faculty of department of pediatric dentistry, Pandit Deendayal Upadhyay Dental College, Solapur participated in the program. The program was carried out to send out a message that the women can walk fearlessly and without being stigmatized on the streets in the night. Women can also go out without time restriction. This is a very good initiative, most of the women are afraid of venturing out in the night but such marches will help in empowering womenfolk.