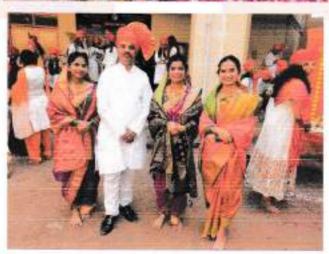

Event: Shiv jayanti 2021

Date: 19th February 2021

### Report:

The shivjayanti program was held on 19th February 2021 at Pandit Deendayal Upadhyay Dental College, Solapur. All students enthusiastically participated in the event. After the rally, the idol of chatrapati Shivaji maharaj was worshiped in traditional manner by the chief guest Dr. Rajendra birangane sir. Students depicted the history of great chatrapati Shivaji maharaj with an act to educate the student the kind of great and honorable life he led.

PANDIT

THE WHAT

And the program ended successfully.

Dr. BIRANGANE R.S. PRINCIPAL

Recognized by Dental Council of India, New Delhi and Affiliated by M.U.H.S Nashik 19/1, Kegaon, Solapur - 413255

E-mail: pdudentalcollege@rediffmail.com Web site: www.pdudentalcollege.co.in

## Shiv Jayanti

PRINCIPAL
P.D.U. Dental College, Solapur

Recognized by Dental Council of India, New Delhi and Affiliated by M.U.H.S Nashik 19/1, Kegaon, Solapur - 413255

E-mail: pdudentalcollege@rediffmail.com Web site: www.pdudentalcollege.co.in