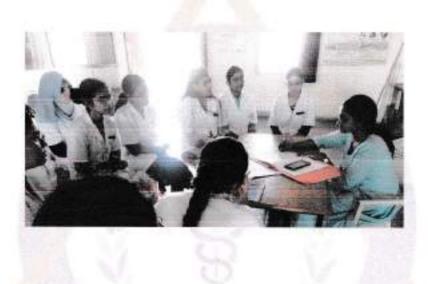

### Basic Workshop On Health Sciences and Education Technology for Teachers

As per the MUHS/IMETTT guidelines Online Basic Workshop on "Health Sciences and Education Technology for Teachers" was organized in Pandit Deendayal Upadhyay Dental College, Solapur on 21st, 22std and 23std February 2022. The proposal and program schedule was approved by MUHS / IMETTT Ref No. 25/2022, dated 16.02.2022.

As per the schedule submitted to IMETIT all the topics of the workshop were covered by the respective guest speakers. A total of 30 members participated in the workshop. Participants were divided into five groups and all actively participated in the group activity during the three days workshop.

A pre-test was conducted among the participants and Daily feedback forms for each day were filled by all the participants and program evaluation forms were collected after completion of the workshop followed by the post-test. The feedback was very encouraging. Most of the participants found the program very informative and recommended conducting such a program in the future.