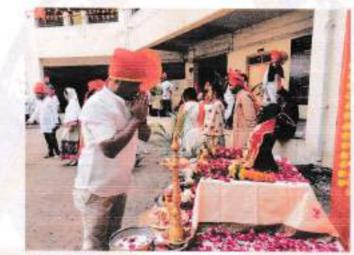

Event: Shiv jayanti 2021

Date: 19th February 2021

### Report:

The shivjayanti program was held on 19th February 2021 at Pandit Deendayal Upadhyay Dental College, Solapur. All students enthusiastically participated in the event. After the rally, the idol of chatrapati Shivaji maharaj was worshiped in traditional manner by the chief guest Dr. Rajendra birangane sir. Students depicted the history of great chatrapati Shivaji maharaj with an act to educate the student the kind of great and honorable life he led.

PANDIT

THE WHAT

And the program ended successfully.

Dr. BIRANGANE R.S. PRINCIPAL

Recognized by Dental Council of India, New Delhi and Affiliated by M.U.H.S Nashik 19/1, Kegaon, Solapur - 413255

E-mail: pdudentalcollege@rediffmail.com Web site: www.pdudentalcollege.co.in

## Shiv Jayanti

PRINCIPAL
P.D.U. Dental College, Solapur

Recognized by Dental Council of India, New Delhi and Affiliated by M.U.H.S Nashik 19/1, Kegaon, Solapur - 413255

E-mail: pdudentalcollege@rediffmail.com Web site: www.pdudentalcollege.co.in