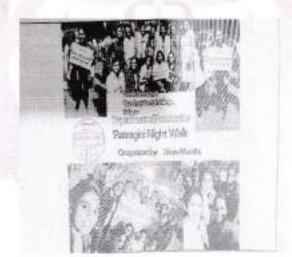

Event: Night walk (Ratragini)

On 23rd december 2019 the ratragini night walk was organized by dainik divya marathi. The students and faculty of department of pediatric dentistry, Pandit Deendayal Upadhyay Dental College, Solapur participated in the program. The program was carried out to send out a message that the women can walk fearlessly and without being stigmatized on the streets in the night. Women can also go out without time restriction. This is a very good initiative, most of the women are afraid of venturing out in the night but such marches will help in empowering womenfolk.

# RATRAGINI (Night walk)

Dr. BIRANGANE R.S.
PRINCIPAL
P.D.U. Dental College, Solapur

Recognized by Dental Council of India, New Delhi and Affiliated by M.U.H.S Nashik 19/1, Kegaon, Solapur - 413255

E-mail: pdudentalcollege@rediffmail.com Web site: www.pdudentalcollege.co.in