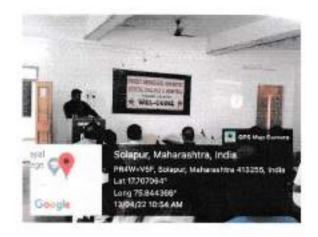

### REPORT

VA2122 HSET 21

### Basic Workshop On Health Sciences and Education Technology for Teachers

As per the MUHS/IMETTT guidelines Online Basic Workshop on "Health Sciences and Education Technology for Teachers" was organized in Pandit Deendayal Upadhyay Dental College, Solapur on 21st, 22std and 23std February 2022. The proposal and program schedule was approved by MUHS / IMETTT Ref No. 25/2022, dated 16.02.2022.

As per the schedule submitted to IMETIT all the topics of the workshop were covered by the respective guest speakers. A total of 30 members participated in the workshop. Participants were divided into five groups and all actively participated in the group activity during the three days workshop.

A pre-test was conducted among the participants and Daily feedback forms for each day were filled by all the participants and program evaluation forms were collected after completion of the workshop followed by the post-test. The feedback was very encouraging. Most of the participants found the program very informative and recommended conducting such a program in the future.