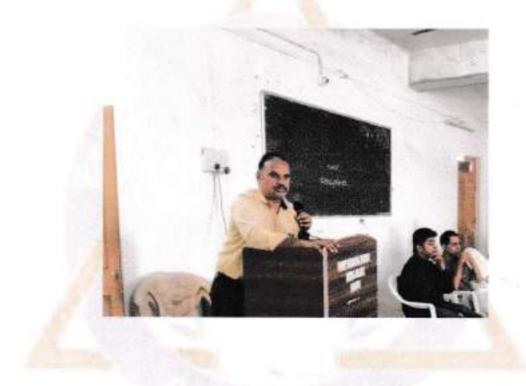

Event report

Name of the programme: Interpersonal relationships.

Speaker: Dr. Rajendra Birangane

Contact hours:

10am to 4pm

Place: lecture hall no. 1

Coordinator: IQAC

Details of the programme:

A work shop on the interpersonal relationship was conducted on this date 7th December 2020. In lecture hall no.1

PDUDC mainly for teaching and nonteaching faculty by Dr. Rajendra Birangane, head of the Department of Oral medicine and radiology. Began his lecture by explaining the meaning of the tearminter personal relationship which referes to a social connection, association, interaction and bond between two or more people. He went on explaining types of relationships such as family relationships, friendships, acquaintance and the romantic once. With respect to college it involves the individuals working together in same institute, in the same department and in the same team. He stressed at interpersonal relationships are important for our overall physical and emotional happiness and also gives you a sence of purpose in personal life. They are you support for life.