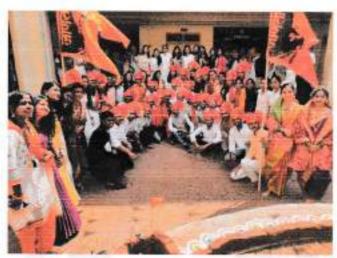

Event: Shiv jayanti 2021

Date: 19th February 2021

### Report:

The shivjayanti program was held on 19th February 2021 at Pandit Deendayal Upadhyay Dental College, Solapur. All students enthusiastically participated in the event. After the rally, the idol of chatrapati Shivaji maharaj was worshiped in traditional manner by the chief guest Dr. Rajendra birangane sir. Students depicted the history of great chatrapati Shivaji maharaj with an act to educate the student the kind of great and honorable life he led.

PANDIT

THE WHAT

And the program ended successfully.

Dr. BIRANGANE R.S. PRINCIPAL

Recognized by Dental Council of India, New Delhi and Affiliated by M.U.H.S Nashik 19/1, Kegaon, Solapur - 413255

E-mail: pdudentalcollege@rediffmail.com Web site: www.pdudentalcollege.co.in

## Shiv Jayanti

PRINCIPAL
P.D.U. Dental College, Solapur

Recognized by Dental Council of India, New Delhi and Affiliated by M.U.H.S Nashik 19/1, Kegaon, Solapur - 413255

E-mail: pdudentalcollege@rediffmail.com Web site: www.pdudentalcollege.co.in