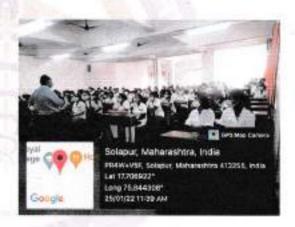

"Voters Day"

Name of the programme: Voters Day

Date: 25th january 2022

Speaker: Dr. Rajendra Birangane

Place: Lecture hall no. 1

Contact hours: 10am to 4pm

Coordinator: IQAC

Details of the programme:

25th January 2022 the institution celebrated National Voters Day and held a talk by the principal Dr. Rajendra Birangane on the importance and right to vote for all those above the age of 18 years.

Since 2011 National Voters Day has been celebrated on January 25th every year, all across the country to mark the foundation day of the Election Commission of India i.e. 25th January 1950. The main purpose is to create electoral awareness amongst citizens and encourage them to participate in the electoral process. Dedicated to the voters of the country the National Voters day is also used to facilitate enrolment of voters especially the newly eligible young voters. New voters are selected and handed over their Elector Photo Identity Card. Messages such as "Your vote is your right, your voice " and "Don't be a quitter be a voter" were displayed on the placards that the students held during the program. The talk also conveyed the responsibilities of the young adults toward their country.

The talk was attended by the second year students who had just completed 18 years of age as well as faculty and non-teaching staff.

PRINCIPAL Solapur

Recognized by Dental Council of India, New Delhi and Affiliated by M.U.H.5 Nashik 19/1, Kegaon, Solapur - 413255