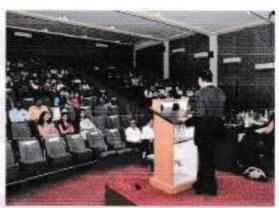

# REPORT VAISIS HSFL4

A program was conducted by the institute for the students, teaching and nonteaching staff on how to manage stress and have a happy life. The program started with an inaugural function arranged by the student committee members followed by an enlightening lecture by Sri Acharya Kripamayananda Avdhut.

The lecture followed discussions on the way of life, positive environment and importance and ways to attain peace in a stressful life. The next day he emphasized on correct breathing techniques, different relaxation asana and their importance.