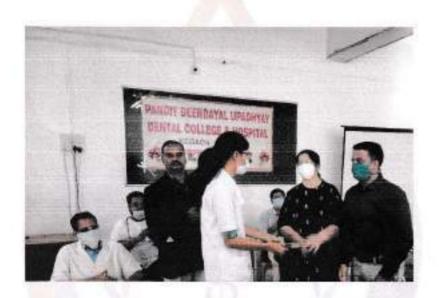

Name of the program: Aerosol Management in Dentistry

Date: 3rd June 2019

Speaker: Dr Vidhi Kevadia Shah.

Place:Lecture Hall no: 1 Contact Hours: 10am to 4pm

Co ordinator: IQAC

Details:

A scientific lecture on 'Aerosol Management in Dentistry' was conducted in Lecture Hall no:1 PDUDC on 3rd june 2019, 10 am onwards by Dr Vidhi Kevadia Shah, Associate Professor Dept of Periodontology.

The program began with felicitation of the principal and vice principal followed by an inaugural address by the principal Dr Birangane.

Specially on account of the pandemic this topic was very important and was very well covered by the speaker who explained about the meaning of acrosols, how they are generated, the various zones of aerosols and stressed on the guidelines for aerosol management and gave an account of the newer ideas to prevent aerosol contamination.

It was a very interesting lecture on a topic of great concern to dentists.

Outcome of the program:

- Audience learnt the significance of aerosol management.
- 2. Newer methods of prevention of aerosol contamination were elaborated.
- 3. Precautions to be taken in the dental office were emphasised.