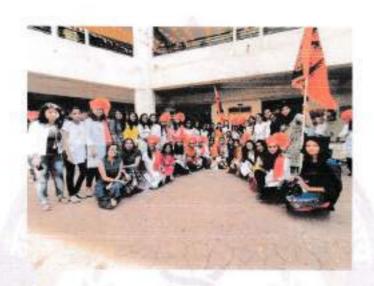

### Report:

The shivjayanti program was held on 19th February 2021 at Pandit Deendayal Upadhyay Dental College, Solapur. All students enthusiastically participated in the event. After the rally, the idol of chatrapati Shivaji maharaj was worshiped in traditional manner by the chief guest Dr. Rajendra birangane sir. Students depicted the history of great chatrapati Shivaji maharaj with an act to educate the student the kind of great and honorable life he led.