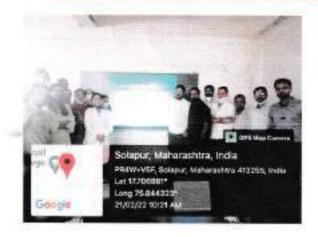

### REPORT

VA2122 HSET 21

### Basic Workshop On Health Sciences and Education Technology for Teachers

As per the MUHS/IMETTT guidelines Online Basic Workshop on "Health Sciences and Education Technology for Teachers" was organized in Pandit Deendayal Upadhyay Dental College, Solapur on 21st, 22std and 23std February 2022. The proposal and program schedule was approved by MUHS / IMETTT Ref No. 25/2022, dated 16.02.2022.