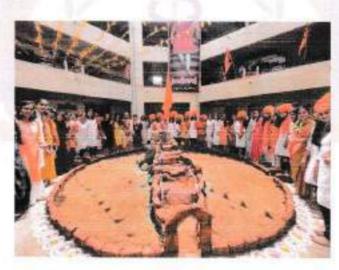

### Report:

The shivjayanti program was held on 19th February 2021 at Pandit Deendayal Upadhyay Dental College, Solapur. All students enthusiastically participated in the event. After the rally, the idol of chatrapati Shivaji maharaj was worshiped in traditional manner by the chief guest Dr. Rajendra birangane sir. Students depicted the history of great chatrapati Shivaji maharaj with an act to educate the student the kind of great and honorable life he led.