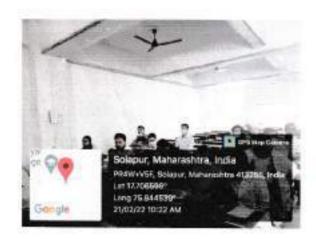

### REPORT

VA2122 HSET 21

### Basic Workshop On Health Sciences and Education Technology for Teachers

As per the MUHS/IMETTT guidelines Online Basic Workshop on "Health Sciences and Education Technology for Teachers" was organized in Pandit Deendayal Upadhyay Dental College, Solapur on 21st, 22std and 23std February 2022. The proposal and program schedule was approved by MUHS / IMETTT Ref No. 25/2022, dated 16.02.2022.