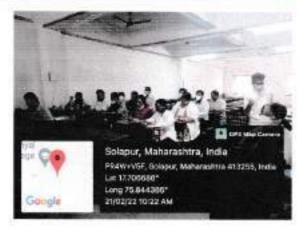

### REPORT

VA2122 HSET 21

### Basic Workshop On Health Sciences and Education Technology for Teachers

As per the MUHS/IMETTT guidelines Online Basic Workshop on "Health Sciences and Education Technology for Teachers" was organized in Pandit Deendayal Upadhyay Dental College, Solapur on 21st, 22std and 23std February 2022. The proposal and program schedule was approved by MUHS / IMETTT Ref No. 25/2022, dated 16.02.2022.