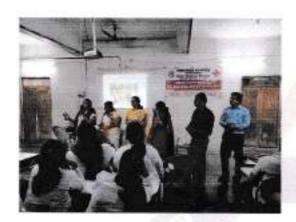

# REPORT VAISIS HSFL4

A program was conducted by the institute for the students, teaching and nonteaching staff on how to manage stress and have a happy life. The program started with an inaugural function arranged by the student committee members followed by an enlightening lecture by Sri Acharya Kripamayananda Avdhut.

The lecture followed discussions on the way of life, positive environment and importance and ways to attain peace in a stressful life. The next day he emphasized on correct breathing techniques, different relaxation asana and their importance.