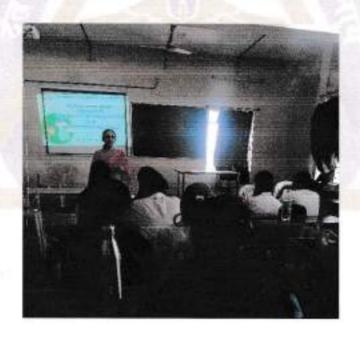

#### REPORT

6005 A scientific deliberation seminar on Dental Ergonomics conducted in Lecture Hall no: 1 on 6th October 2017. Dr Vikram Rathod Associate Professor Dept of Prosthodontics and Oral implantology, began a lecture by a brief description of the meaning of Dental Ergonomics in dentistry namely preventing musculoskeletal problems by enabling the dentist to adopt a more natural and comfortable posture, achiev- ing patient-friendly treatment, improving treatment efficiency, and achieving treatment accuracy. According to him the successful application of ergo- nomics assures high productivity. avoidance of illnesses and injuries, and increased satisfaction among workers. Unsuc- cessful application, on the other hand, can lead to work-related musculoskeletal disorders (MSDs). In this regard care should be taken that the treatment environment with the patient chair, dental unit, operating light, dynamic and hand instrumentation, cabinetry and peripheral equipment must be flexible. Dentists need to adapt and guarantee good working postures, sufficient lighting and easy access to required instrumentation and materials for different working practices, clinical procedures and patient types. He elaborated the problem and MSD's namely lower back pain, upper back pain, tendonitis, carpal tunnel syndrome etc. He concluded by saying that Dentistry does not lend itself to good posture; however, it is possible with instruction and practice to correct the harmful postural habits that may be the cause of such stress and pain.

### Outcome of the program:

- 1. Generated awareness about Dental Ergonomics and work related MSDs.
- The students understood that Dental professionals are prone to unique muscle imbalances and require special exercise and ergonomic interventions to maintain optimal health during the course of their career.