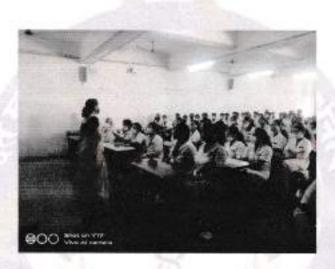

On 16th August postgraduate students and faculty members of all the departments of PDCDC assembled at lecture all Inaugural function began at 9.30 AM with a welcome speech by a PO student followed by lighting a lamp by chief guest.

As per the schedule admitted to IMETTI all the topics of the workshop were covered by the respective guest speakers. Total of 46 mambers participated in the workshop feeducing PG students and teachers. Among 46 participants,26 participants were faculty ingenters and 20 were PG students. Participants were disided into 5 groups and all actively participants in the group activity during the three days workshop.