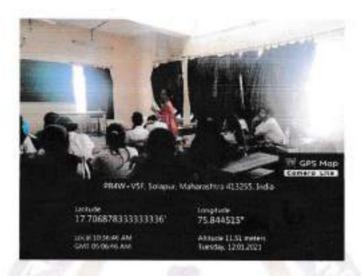

### BASIC WORKSHOP ON RESEARCH METHODOLOXIY AND BIOSTATISTICS

As per the MUHS-IMETET guidelines flasic workshop on "Research Methodology and Biostatistics" for PG students and PG teachers was organized in Pandit Deendayal Upadhyay Dental Colorge, Solapur on 16.8, 17th and 18.5 August 2017, The proposal and programme schedule was approved by MUHS-IMETTT ref no 1124/2017 dated 23.07.2017.

Chief Gurst for the programme was Dr. Shabhalasmi Kotnis, Associate professor Dept. of Community Medicine, Dr. V.M. Medical College, and Societae Programme was previewed by Dr. Morns Koshetty. Head of the Department, Public Health Demistry, PDC-DC. Solopur and Dr. Kishore Sonowane. Head of the Department, Chal Pathology and Microbiology, PDC-DC. Solopur, All the head of the departments and faculty members of the PDI-DC institution were personally invited.

On 16th August postgraduate students and faculty members of all the departments of PDCDC assembled at lecture all Inaugural function began at 9.30 AM with a welcome speech by a PO student followed by lighting a lamp by chief guest.

As per the schedule admitted to IMETTI all the topics of the workshop were covered by the respective guest speakers. Total of 46 mambers participated in the workshop feeducing PG students and teachers. Among 46 participants,26 participants were faculty ingenters and 20 were PG students. Participants were disided into 5 groups and all actively participants in the group activity during the three days workshop.