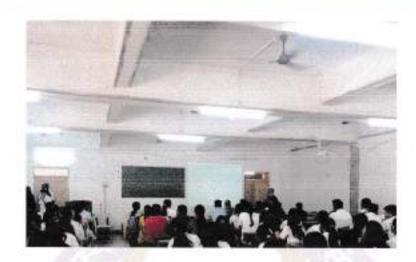

On 16th August postgraduate students and faculty members of all the departments of PDCDC assembled at lecture all Inaugural function began at 9.30 AM with a welcome speech by a PO student followed by lighting a lamp by chief guest.

As per the schedule admitted to IMETTI all the topics of the workshop were covered by the respective guest speakers. Total of 46 mambers participated in the workshop feeducing PG students and teachers. Among 46 participants,26 participants were faculty ingenters and 20 were PG students. Participants were disided into 5 groups and all actively participants in the group activity during the three days workshop.