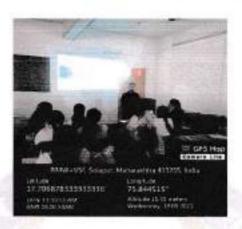

### BASIC WORKSHOP ON RESEARCH METHODOLOXIY AND BIOSTATISTICS

As per the MUHS-IMETET guidelines flasic workshop on "Research Methodology and Biostatistics" for PG students and PG teachers was organized in Pandit Deendayal Upadhyay Dental Colorge, Solapur on 16.8, 17th and 18.5 August 2017, The proposal and programme schedule was approved by MUHS-IMETTT ref no 1124/2017 dated 23.07.2017.

Chief Gurst for the programme was Dr. Shabhalasmi Kotnis, Associate professor Dept. of Community Medicine, Dr. V.M. Medical College, and Societae Programme was previewed by Dr. Morns Koshetty. Head of the Department, Public Health Demistry, PDC-DC. Solopur and Dr. Kishore Sonowane. Head of the Department, Chal Pathology and Microbiology, PDC-DC. Solopur, All the head of the departments and faculty members of the PDI-DC institution were personally invited.

On 16th August postgraduate students and faculty members of all the departments of PDCDC assembled at lecture all Inaugural function began at 9.30 AM with a welcome speech by a PO student followed by lighting a lamp by chief guest.

As per the schedule admitted to IMETTI all the topics of the workshop were covered by the respective guest speakers. Total of 46 mambers participated in the workshop feeducing PG students and teachers. Among 46 participants,26 participants were faculty ingenters and 20 were PG students. Participants were disided into 5 groups and all actively participants in the group activity during the three days workshop.