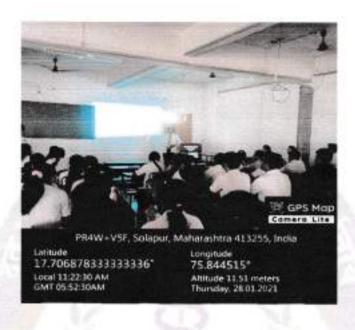

### BASIC WORKSHOP ON RESEARCH METHODOLOXIY AND BIOSTATISTICS

As per the MUHS-IMETET guidelines flasic workshop on "Research Methodology and Biostatistics" for PG students and PG teachers was organized in Pandit Deendayal Upadhyay Dental Colorge, Solapur on 16.8, 17th and 18.5 August 2017, The proposal and programme schedule was approved by MUHS-IMETTT ref no 1124/2017 dated 23.07.2017.

Chief Gurst for the programme was Dr. Shabhalasmi Kotnis, Associate professor Dept. of Community Medicine, Dr. V.M. Medical College, and Societae Programme was previewed by Dr. Morns Koshetty. Head of the Department, Public Health Demistry, PDC-DC. Solopur and Dr. Kishore Sonowane. Head of the Department, Chal Pathology and Microbiology, PDC-DC. Solopur, All the head of the departments and faculty members of the PDI-DC institution were personally invited.

On 16th August postgraduate students and faculty members of all the departments of PDCDC assembled at lecture all Inaugural function began at 9.30 AM with a welcome speech by a PO student followed by lighting a lamp by chief guest.

As per the schedule admitted to IMETTI all the topics of the workshop were covered by the respective guest speakers. Total of 46 mambers participated in the workshop feeducing PG students and teachers. Among 46 participants,26 participants were faculty ingenters and 20 were PG students. Participants were disided into 5 groups and all actively participants in the group activity during the three days workshop.