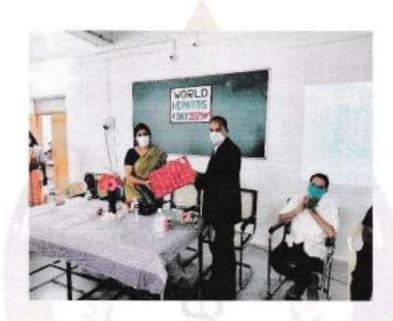

BHAGYASHREE UMESH     | 3RD   |
| 68 | JADHAV YOGESHREE SUNILRAO    | 3RD   |
| 69 | SHEGDAR AMRUTA JAYANT        | 3RD   |
| 70 | KHANOLKAR TEJAS VIKAS        | 3RD   |
| 71 | KANDALGAVKAR OMKAR YOGINATH  | 1ST   |
| 72 | KOLA VAISHNAVI RAIKUMAR      | 1ST   |
| 73 | LODHA PREKSHA RAJENDRA       | 1ST   |
| 74 | MAYGERI TANZILA TAJODDIN     | 1ST   |
| 75 | MULMULE SAMADHAN SAVKAR      | 1ST   |
| 76 | PATAIT SALONI BHAGWAN        | 1ST   |
|    |                              | 1 200 |



Dr. BIRANGANE R.S.
PRINCIPAL
PRO.U. Dental College, Solapur.





Recognized by Dental Council of India, New Delhi and Affiliated by M.U.H.S Nashik 19/1, Kegaon, Solapur - 413255

E-mail: pdudentalcollege@rediffmail.com Web site: www.pdudentalcollege.co.in

# World Hepatitis Day 27th and 28th July 2021









Recognized by Dental Council of India, New Delhi and Affiliated by M.U.H.S Nashik 19/1, Kegaon, Solapur - 413255

E-mail: pdudentalcollege@rediffmail.com Web site: www.pdudentalcollege.co.in

DATE:

#### NOTICE

This is to inform Staff members of all the departments that a lecture on 'Newer Methods of Teaching And Learning' will be organised in Lecture Hall no: 1 on 12th October 2021, at 10 am by Dr Mona Shah Professor and Head Dept of Periodontology. All post graduates, interns and Staff members are requested to participate in the event. Please inform the post graduates and interns of your department regarding the same.

#### Copy to

The Professor and HOD's of

- 1. Dept of Oral medicine and radiology
- 2.Dept of Orthodontics
- 3.Dept of Prosthodontics
- 4.Dept. of Periodontics
-