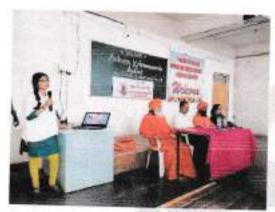

### NOTICE

A program is being conducted by the institute for the interns, teaching and nonteaching staff on how to manage stress and have a happy life. The program will contain lectures on art of living by Sri Acharya Kripamayananda Avdhut on 21/6/2018, followed by breathing and meditation techniques on 22/6/2018. Looking forward for your presence for the same.

# REPORT VAISIS HSFL4

A program was conducted by the institute for the students, teaching and nonteaching staff on how to manage stress and have a happy life. The program started with an inaugural function arranged by the student committee members followed by an enlightening lecture by Sri Acharya Kripamayananda Avdhut.