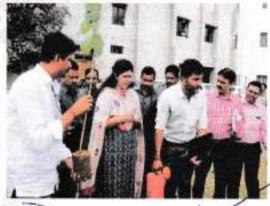

# REPORT VAISIS HSFL4

A program was conducted by the institute for the students, teaching and nonteaching staff on how to manage stress and have a happy life. The program started with an inaugural function arranged by the student committee members followed by an enlightening lecture by Sri Acharya Kripamayananda Avdhut.

The lecture followed discussions on the way of life, positive environment and importance and ways to attain peace in a stressful life. The next day he emphasized on correct breathing techniques, different relaxation asana and their importance.

### Outcome:

As we are dealing with various stresses in our day to day life, this program helped us to calm the anxious mind and gain focus on efficient working.

-

Dr. BIRANGANE R.S.
PRINCIPAL
P.D.U. Dental College, Solapur