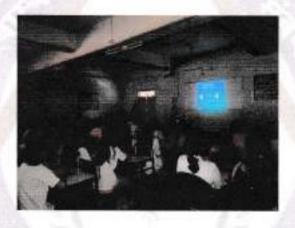

On 16th August postgraduate students and faculty members of all the departments of PDCDC assembled at lecture all Inaugural function began at 9.30 AM with a welcome speech by a PO student followed by lighting a lamp by chief guest.

As per the schedule admitted to IMETTI all the topics of the workshop were covered by the respective guest speakers. Total of 46 mambers participated in the workshop feeducing PG students and teachers. Among 46 participants,26 participants were faculty ingenters and 20 were PG students. Participants were disided into 5 groups and all actively participants in the group activity during the three days workshop.

Pre-test was conducted among the participants immediately after the inaugoral function. Daily feedback form for each day were filled by all the participants and program evaluation form were collected after completion of the warkshop followed by the post-test. The feedback was very encounging Most or the participants found the programme very informative and recommended to conduct such programme in future.