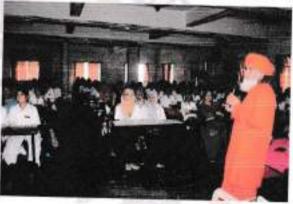

# REPORT VAISIS HSFL4

A program was conducted by the institute for the students, teaching and nonteaching staff on how to manage stress and have a happy life. The program started with an inaugural function arranged by the student committee members followed by an enlightening lecture by Sri Acharya Kripamayananda Avdhut.

The lecture followed discussions on the way of life, positive environment and importance and ways to attain peace in a stressful life. The next day he emphasized on correct breathing techniques, different relaxation asana and their importance.