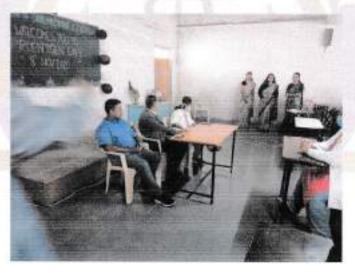

On 16th August postgraduate students and faculty members of all the departments of PDCDC assembled at lecture all Inaugural function began at 9.30 AM with a welcome speech by a PO student followed by lighting a lamp by chief guest.

As per the schedule admitted to IMETTI all the topics of the workshop were covered by the respective guest speakers. Total of 46 mambers participated in the workshop feeducing PG students and teachers. Among 46 participants,26 participants were faculty ingenters and 20 were PG students. Participants were disided into 5 groups and all actively participants in the group activity during the three days workshop.