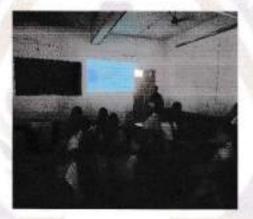

On 16th August postgraduate students and faculty members of all the departments of PDCDC assembled at lecture all Inaugural function began at 9.30 AM with a welcome speech by a PO student followed by lighting a lamp by chief guest.

As per the schedule admitted to IMETTI all the topics of the workshop were covered by the respective guest speakers. Total of 46 mambers participated in the workshop feeducing PG students and teachers. Among 46 participants,26 participants were faculty ingenters and 20 were PG students. Participants were disided into 5 groups and all actively participants in the group activity during the three days workshop.