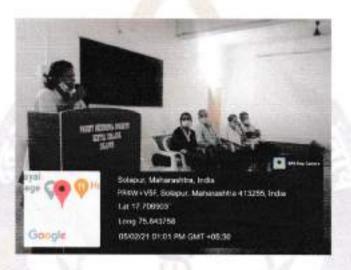

#### REPORT

6005 A scientific deliberation seminar on Dental Ergonomics conducted in Lecture Hall no: 1 on 6th October 2017. Dr Vikram Rathod Associate Professor Dept of Prosthodontics and Oral implantology, began a lecture by a brief description of the meaning of Dental Ergonomics in dentistry namely preventing musculoskeletal problems by enabling the dentist to adopt a more natural and comfortable posture, achiev- ing patient-friendly treatment, improving treatment efficiency, and achieving treatment accuracy. According to him the successful application of ergo- nomics assures high productivity. avoidance of illnesses and injuries, and increased satisfaction among workers. Unsuc- cessful application, on the other hand, can lead to work-related musculoskeletal disorders (MSDs). In this regard care should be taken that the treatment environment with the patient chair, dental unit, operating light, dynamic and hand instrumentation, cabinetry and peripheral equipment must be flexible. Dentists need to adapt and guarantee good working postures, sufficient lighting and easy access to required instrumentation and materials for different working practices, clinical procedures and patient types. He elaborated the problem and MSD's namely lower back pain, upper back pain, tendonitis, carpal tunnel syndrome etc. He concluded by saying that Dentistry does not lend itself to good posture; however, it is possible with instruction and practice to correct the harmful postural habits that may be the cause of such stress and pain.

### Outcome of the program:

- 1. Generated awareness about Dental Ergonomics and work related MSDs.
- The students understood that Dental professionals are prone to unique muscle imbalances and require special exercise and ergonomic interventions to maintain optimal health during the course of their career.