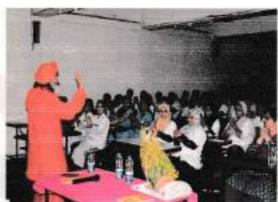

# REPORT VAISIS HSFL4

A program was conducted by the institute for the students, teaching and nonteaching staff on how to manage stress and have a happy life. The program started with an inaugural function arranged by the student committee members followed by an enlightening lecture by Sri Acharya Kripamayananda Avdhut.

The lecture followed discussions on the way of life, positive environment and importance and ways to attain peace in a stressful life. The next day he emphasized on correct breathing techniques, different relaxation asana and their importance.