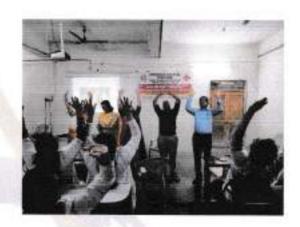

# REPORT VAISIS HSFL4

A program was conducted by the institute for the students, teaching and nonteaching staff on how to manage stress and have a happy life. The program started with an inaugural function arranged by the student committee members followed by an enlightening lecture by Sri Acharya Kripamayananda Avdhut.

The lecture followed discussions on the way of life, positive environment and importance and ways to attain peace in a stressful life. The next day he emphasized on correct breathing techniques, different relaxation asana and their importance.

### Outcome:

As we are dealing with various stresses in our day to day life, this program helped us to calm the anxious mind and gain focus on efficient working.

-

Dr. BIRANGANE R.S.
PRINCIPAL
P.D.U. Dental College, Solapur