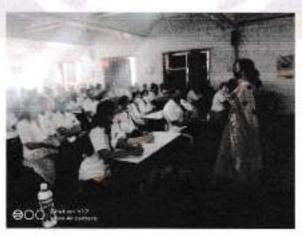

On 16th August postgraduate students and faculty members of all the departments of PDCDC assembled at lecture all Inaugural function began at 9.30 AM with a welcome speech by a PO student followed by lighting a lamp by chief guest.

As per the schedule admitted to IMETTI all the topics of the workshop were covered by the respective guest speakers. Total of 46 mambers participated in the workshop feeducing PG students and teachers. Among 46 participants,26 participants were faculty ingenters and 20 were PG students. Participants were disided into 5 groups and all actively participants in the group activity during the three days workshop.