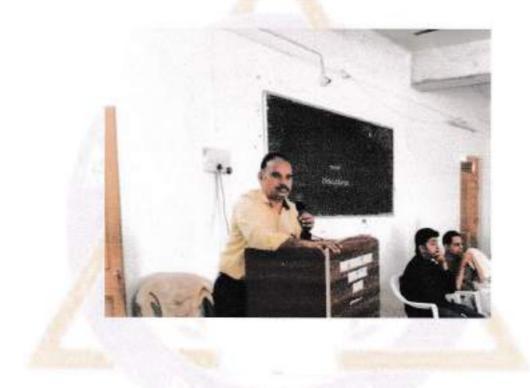

#### REPORT

6005 A scientific deliberation seminar on Dental Ergonomics conducted in Lecture Hall no: 1 on 6th October 2017. Dr Vikram Rathod Associate Professor Dept of Prosthodontics and Oral implantology, began a lecture by a brief description of the meaning of Dental Ergonomics in dentistry namely preventing musculoskeletal problems by enabling the dentist to adopt a more natural and comfortable posture, achiev- ing patient-friendly treatment, improving treatment efficiency, and achieving treatment accuracy. According to him the successful application of ergo- nomics assures high productivity. avoidance of illnesses and injuries, and increased satisfaction among workers. Unsuc- cessful application, on the other hand, can lead to work-related musculoskeletal disorders (MSDs). In this regard care should be taken that the treatment environment with the patient chair, dental unit, operating light, dynamic and hand instrumentation, cabinetry and peripheral equipment must be flexible. Dentists need to adapt and guarantee good working postures, sufficient lighting and easy access to required instrumentation and materials for different working practices, clinical procedures and patient types. He elaborated the problem and MSD's namely lower back pain, upper back pain, tendonitis, carpal tunnel syndrome etc. He concluded by saying that Dentistry does not lend itself to good posture; however, it is possible with instruction and practice to correct the harmful postural habits that may be the cause of such stress and pain.

### Outcome of the program:

- 1. Generated awareness about Dental Ergonomics and work related MSDs.
- The students understood that Dental professionals are prone to unique muscle imbalances and require special exercise and ergonomic interventions to maintain optimal health during the course of their career.