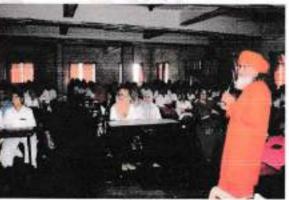

# REPORT VAISIS HSFL4

A program was conducted by the institute for the students, teaching and nonteaching staff on how to manage stress and have a happy life. The program started with an inaugural function arranged by the student committee members followed by an enlightening lecture by Sri Acharya Kripamayananda Avdhut.

The lecture followed discussions on the way of life, positive environment and importance and ways to attain peace in a stressful life. The next day he emphasized on correct breathing techniques, different relaxation asana and their importance.

### Outcome:

As we are dealing with various stresses in our day to day life, this program helped us to calm the anxious mind and gain focus on efficient working.

-

Dr. BIRANGANE R.S.
PRINCIPAL
P.D.U. Dental College, Solapur