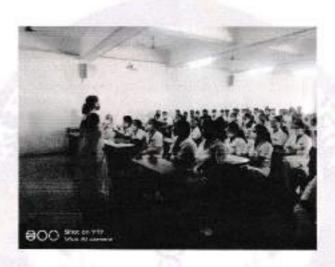

### BASIC WORKSHOP ON RESEARCH METHODOLOXIY AND BIOSTATISTICS

As per the MUHS-IMETET guidelines flasic workshop on "Research Methodology and Biostatistics" for PG students and PG teachers was organized in Pandit Deendayal Upadhyay Dental Colorge, Solapur on 16.8, 17th and 18.5 August 2017, The proposal and programme schedule was approved by MUHS-IMETTT ref no 1124/2017 dated 23.07.2017.

Chief Gurst for the programme was Dr. Shabhalasmi Kotnis, Associate professor Dept. of Community Medicine, Dr. V.M. Medical College, and Societae Programme was previewed by Dr. Morns Koshetty. Head of the Department, Public Health Demistry, PDC-DC. Solopur and Dr. Kishore Sonowane. Head of the Department, Chal Pathology and Microbiology, PDC-DC. Solopur, All the head of the departments and faculty members of the PDI-DC institution were personally invited.

On 16th August postgraduate students and faculty members of all the departments of PDCDC assembled at lecture all Inaugural function began at 9.30 AM with a welcome speech by a PO student followed by lighting a lamp by chief guest.

As per the schedule admitted to IMETTI all the topics of the workshop were covered by the respective guest speakers. Total of 46 mambers participated in the workshop feeducing PG students and teachers. Among 46 participants,26 participants were faculty ingenters and 20 were PG students. Participants were disided into 5 groups and all actively participants in the group activity during the three days workshop.