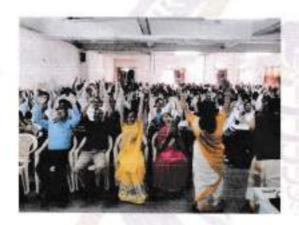

# REPORT VAISIS HSFL4

A program was conducted by the institute for the students, teaching and nonteaching staff on how to manage stress and have a happy life. The program started with an inaugural function arranged by the student committee members followed by an enlightening lecture by Sri Acharya Kripamayananda Avdhut.

The lecture followed discussions on the way of life, positive environment and importance and ways to attain peace in a stressful life. The next day he emphasized on correct breathing techniques, different relaxation asana and their importance.

### Outcome:

As we are dealing with various stresses in our day to day life, this program helped us to calm the anxious mind and gain focus on efficient working.

-

Dr. BIRANGANE R.S.
PRINCIPAL
P.D.U. Dental College, Solapur