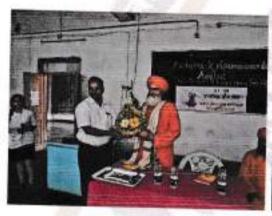

# REPORT VAISIS HSFL4

A program was conducted by the institute for the students, teaching and nonteaching staff on how to manage stress and have a happy life. The program started with an inaugural function arranged by the student committee members followed by an enlightening lecture by Sri Acharya Kripamayananda Avdhut.

The lecture followed discussions on the way of life, positive environment and importance and ways to attain peace in a stressful life. The next day he emphasized on correct breathing techniques, different relaxation asana and their importance.