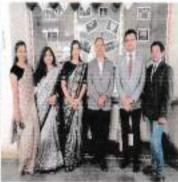

Chief Gurst for the programme was Dr. Shabhalasmi Kotnis, Associate professor Dept. of Community Medicine, Dr. V.M. Medical College, and Societae Programme was previewed by Dr. Morns Koshetty. Head of the Department, Public Health Demistry, PDC-DC. Solopur and Dr. Kishore Sonowane. Head of the Department, Chal Pathology and Microbiology, PDC-DC. Solopur, All the head of the departments and faculty members of the PDI-DC institution were personally invited.

On 16th August postgraduate students and faculty members of all the departments of PDCDC assembled at lecture all Inaugural function began at 9.30 AM with a welcome speech by a PO student followed by lighting a lamp by chief guest.