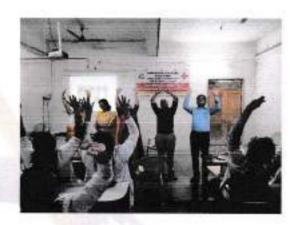

The lecture followed discussions on the way of life, positive environment and importance and ways to attain peace in a stressful life. The next day he emphasized on correct breathing techniques, different relaxation asana and their importance.

### Outcome:

As we are dealing with various stresses in our day to day life, this program helped us to calm the anxious mind and gain focus on efficient working.

-

Dr. BIRANGANE R.S.
PRINCIPAL
P.D.U. Dental College, Solapur