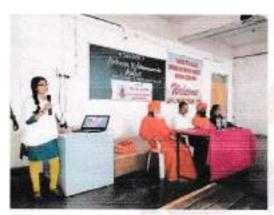

### NOTICE

A program is being conducted by the institute for the interns, teaching and nonteaching staff on how to manage stress and have a happy life. The program will contain lectures on art of living by Sri Acharya Kripamayananda Avdhut on 21/6/2018, followed by breathing and meditation techniques on 22/6/2018. Looking forward for your presence for the same.

# REPORT VAISIS HSFL4

A program was conducted by the institute for the students, teaching and nonteaching staff on how to manage stress and have a happy life. The program started with an inaugural function arranged by the student committee members followed by an enlightening lecture by Sri Acharya Kripamayananda Avdhut.