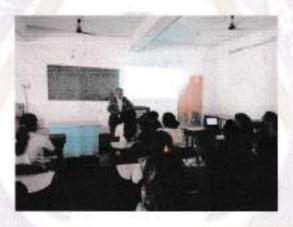

#### REPORT

6005 A scientific deliberation seminar on Dental Ergonomics conducted in Lecture Hall no: 1 on 6th October 2017. Dr Vikram Rathod Associate Professor Dept of Prosthodontics and Oral implantology, began a lecture by a brief description of the meaning of Dental Ergonomics in dentistry namely preventing musculoskeletal problems by enabling the dentist to adopt a more natural and comfortable posture, achiev- ing patient-friendly treatment, improving treatment efficiency, and achieving treatment accuracy. According to him the successful application of ergo- nomics assures high productivity. avoidance of illnesses and injuries, and increased satisfaction among workers. Unsuc- cessful application, on the other hand, can lead to work-related musculoskeletal disorders (MSDs). In this regard care should be taken that the treatment environment with the patient chair, dental unit, operating light, dynamic and hand instrumentation, cabinetry and peripheral equipment must be flexible. Dentists need to adapt and guarantee good working postures, sufficient lighting and easy access to required instrumentation and materials for different working practices, clinical procedures and patient types. He elaborated the problem and MSD's namely lower back pain, upper back pain, tendonitis, carpal tunnel syndrome etc. He concluded by saying that Dentistry does not lend itself to good posture; however, it is possible with instruction and practice to correct the harmful postural habits that may be the cause of such stress and pain.

### Outcome of the program:

- 1. Generated awareness about Dental Ergonomics and work related MSDs.
- The students understood that Dental professionals are prone to unique muscle imbalances and require special exercise and ergonomic interventions to maintain optimal health during the course of their career.