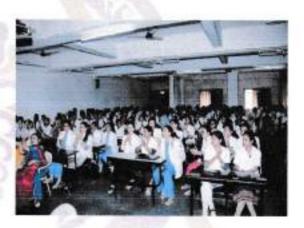

# REPORT VAISIS HSFL4

A program was conducted by the institute for the students, teaching and nonteaching staff on how to manage stress and have a happy life. The program started with an inaugural function arranged by the student committee members followed by an enlightening lecture by Sri Acharya Kripamayananda Avdhut.

The lecture followed discussions on the way of life, positive environment and importance and ways to attain peace in a stressful life. The next day he emphasized on correct breathing techniques, different relaxation asana and their importance.

### Outcome:

As we are dealing with various stresses in our day to day life, this program helped us to calm the anxious mind and gain focus on efficient working.

-

Dr. BIRANGANE R.S.
PRINCIPAL
P.D.U. Dental College, Solapur