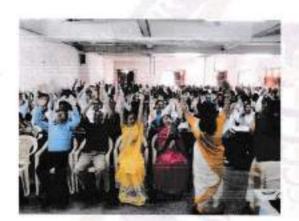

# REPORT VAISIS HSFL4

A program was conducted by the institute for the students, teaching and nonteaching staff on how to manage stress and have a happy life. The program started with an inaugural function arranged by the student committee members followed by an enlightening lecture by Sri Acharya Kripamayananda Avdhut.

The lecture followed discussions on the way of life, positive environment and importance and ways to attain peace in a stressful life. The next day he emphasized on correct breathing techniques, different relaxation asana and their importance.

### Outcome:

As we are dealing with various stresses in our day to day life, this program helped us to calm the anxious mind and gain focus on efficient working.

-

Dr. BIRANGANE R.S.
PRINCIPAL
P.D.U. Dental College, Solapur