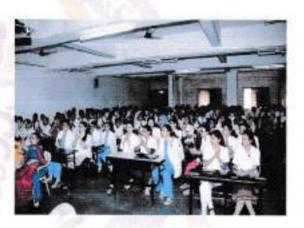

On 16th August postgraduate students and faculty members of all the departments of PDCDC assembled at lecture all Inaugural function began at 9.30 AM with a welcome speech by a PO student followed by lighting a lamp by chief guest.

As per the schedule admitted to IMETTI all the topics of the workshop were covered by the respective guest speakers. Total of 46 mambers participated in the workshop feeducing PG students and teachers. Among 46 participants,26 participants were faculty ingenters and 20 were PG students. Participants were disided into 5 groups and all actively participants in the group activity during the three days workshop.