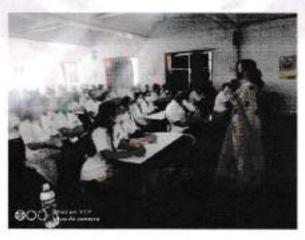

#### REPORT

6005 A scientific deliberation seminar on Dental Ergonomics conducted in Lecture Hall no: 1 on 6th October 2017. Dr Vikram Rathod Associate Professor Dept of Prosthodontics and Oral implantology, began a lecture by a brief description of the meaning of Dental Ergonomics in dentistry namely preventing musculoskeletal problems by enabling the dentist to adopt a more natural and comfortable posture, achiev- ing patient-friendly treatment, improving treatment efficiency, and achieving treatment accuracy. According to him the successful application of ergo- nomics assures high productivity. avoidance of illnesses and injuries, and increased satisfaction among workers. Unsuc- cessful application, on the other hand, can lead to work-related musculoskeletal disorders (MSDs). In this regard care should be taken that the treatment environment with the patient chair, dental unit, operating light, dynamic and hand instrumentation, cabinetry and peripheral equipment must be flexible. Dentists need to adapt and guarantee good working postures, sufficient lighting and easy access to required instrumentation and materials for different working practices, clinical procedures and patient types. He elaborated the problem and MSD's namely lower back pain, upper back pain, tendonitis, carpal tunnel syndrome etc. He concluded by saying that Dentistry does not lend itself to good posture; however, it is possible with instruction and practice to correct the harmful postural habits that may be the cause of such stress and pain.

### Outcome of the program:

- 1. Generated awareness about Dental Ergonomics and work related MSDs.
- The students understood that Dental professionals are prone to unique muscle imbalances and require special exercise and ergonomic interventions to maintain optimal health during the course of their career.