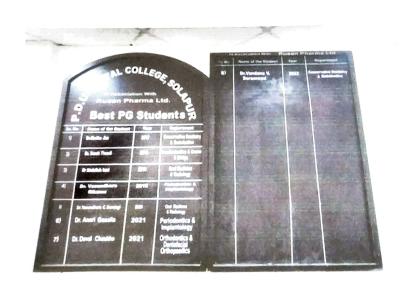

#### · impres

The Bard performer from momentumbing staff is far-intend annually during the regulation they exhibite the momentum or their section the bard of their physics.

The best PLI graduate student bear at the five PLI department is subjected to buy for sequell performance in academics to well enter curricularly but to their

Best non-teaching staff award Shri. Avinash Jadhav

Best PG student per year

Dr. BIRANGANE R.S.
PRINCIPAL
P.D.U. Dental College, Solanur